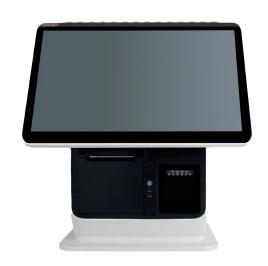

## TDCORE All - 15.6" All-in-One POS

Desktop/floor-standing All-in-One for restaurants/ takeaways / cafes / shops / supermarkets / stations and many other uses!

The **TDCORE All** is an All-in-One Windows POS with a 15.6" HD touchscreen display, built-in 80mm printer and 1D/2D scanner.

- 15.6" 1920 x 1080P LED TFT display
- 10-point multi-capacitive touch screen
- Multi-angle operation 5° 23°
- Intel Celeron J6412 Quad-Core 2.6GHz processor
- 4GB DDR3 RAM
- 128GB SSD
- 80mm auto cut printer
- 1D/2D Scanner
- Able to run Windows/Android
  (TDCORE version pre-installed with Win 10 IoT)
- Dimensions (WxHxD) 35 x 68 x 35 cm
- 3-year RTB warranty