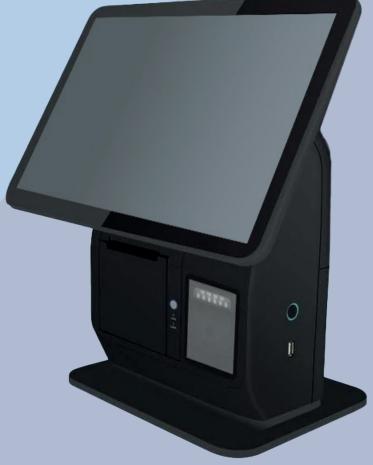

## TDCORE All - 15.6" All-in-One POS

Desktop/floor-standing All-in-One for restaurants/ takeaways / cafes / shops / supermarkets / stations and many other uses!

The **TDCORE All** is an All-in-One Windows POS with a 15.6" HD touchscreen display, built-in 80mm printer and 1D/2D scanner.

- 15.6" 1920 x 1080P LED TFT display
- 10-point multi-capacitive touch screen
- Multi-angle operation 5° 23°
- Intel Celeron J6412 Quad-Core 2.6GHz processor
- 4GB DDR3 RAM
- 128GB SSD
- 80mm auto cut printer
- 1D/2D Scanner
- Able to run Windows/Android
  (TDCORE version pre-installed with Win 10 IoT)
- Dimensions (WxHxD) 35 x 68 x 35 cm
- 3-year RTB warranty