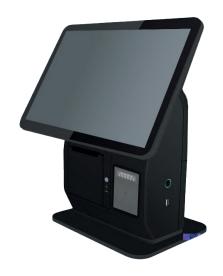

## TDCORE All - 15.6" All-in-One POS

Desktop/floor-standing All-in-One for restaurants/ takeaways / cafes / shops / supermarkets / stations and many other uses!

The **TDCORE All** is an All-in-One Windows POS with a 15.6" HD touchscreen display, built-in 80mm printer and 1D/2D scanner.

- 15.6" 1920 x 1080P LED TFT display
- 10-point multi-capacitive touch screen
- Multi-angle operation 5° 23°
- Intel Celeron J6412 Quad-Core 2.6GHz processor
- 4GB DDR3 RAM
- 128GB SSD
- 80mm auto cut printer
- 1D/2D Scanner
- Able to run Windows/Android
  (TDCORE version pre-installed with Win 10 IoT)
- Dimensions (WxHxD) 35 x 68 x 35 cm
- 3-year RTB warranty