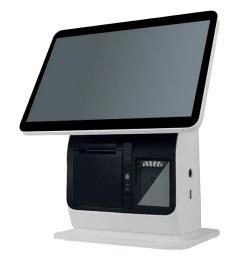

## TDCORE All - 15.6" All-in-One POS

Desktop/floor-standing All-in-One for restaurants/ takeaways / cafes / shops / supermarkets / stations and many other uses!

The **TDCORE All** is an All-in-One Windows POS with a 15.6" HD touchscreen display, built-in 80mm printer and 1D/2D scanner.

- 15.6" 1920 x 1080P LED TFT display
- 10-point multi-capacitive touch screen
- Multi-angle operation 5° 23°
- Intel Celeron J6412 Quad-Core 2.6GHz processor
- 4GB DDR3 RAM
- 128GB SSD
- 80mm auto cut printer
- 1D/2D Scanner
- Able to run Windows/Android
  (TDCORE version pre-installed with Win 10 IoT)
- Dimensions (WxHxD) 35 x 68 x 35 cm
- 3-year RTB warranty