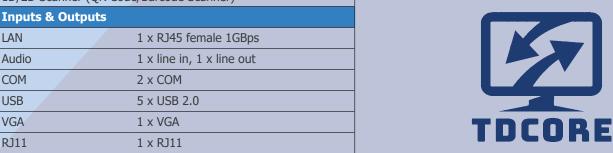

## **TDCORE All-A** - specifications and performance data

| System controller and storage                                                 |                                   | Power & Network  |                                    |
|-------------------------------------------------------------------------------|-----------------------------------|------------------|------------------------------------|
| Controller Board                                                              | RK3568                            | Power Supply     | Input: 100-240V ~ 50/60Hz 1.5A Max |
| Processor                                                                     | Quad-core Cortex-A55 up to 2.0GHz | Power Supply     | Output: 12V DC 5A                  |
| Hard Disk                                                                     | 32GB Flash Memory                 | Network Support  | LAN 1GBps                          |
| RAM                                                                           | 4GB DDR3 RAM                      | WiFi             | Built-in WiFi                      |
| Screen                                                                        |                                   | Operating System |                                    |
| LCD screen                                                                    | 15.6"                             | Android 11.0     | Pre-installed                      |
| Resolution                                                                    | 1920 x 1080 (Full HD)             | Size & weight    |                                    |
| Touch screen                                                                  | 10-point multi-capacitive touch   | Unit Standalone  | 30x45x50cm (WxHxD) 19kg            |
| Printer                                                                       |                                   | Warranty         |                                    |
| Front opening thermal printer, with automatic cutter (Max 80mm paper) 150mm/s |                                   | Period & Terms   | 36 Months RTB                      |
| Scanner                                                                       |                                   |                  |                                    |
| 1D/2D Scanner (QR Code/Barcode Scanner)                                       |                                   |                  |                                    |
| Inputs & Outputs                                                              |                                   |                  |                                    |