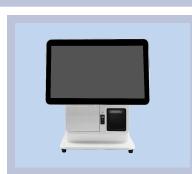

## TDCORE All-A - 15.6" All-in-One POS

The **TDCORE All-A** is an All-in-One POS system with a 15.6" HD touchscreen display, built-in 80mm printer and 1D/2D scanner making it the perfect device for supermarkets, shops, restaurants, takeaways, cafes, stations and other sectors in the retail, hospitality and health industries.

- 15.6" 1920 x 1080P LED TFT display and 10-point multi-capacitive touch screen
- Android 11 with 8GB DDR3 RAM with 128GB SSD.
- Quality 80mm auto cut printer & 1D/2D scanner to quickly and easily scan QR codes or barcodes.
- Onboard Wi-Fi and 3-year RTB warranty.
- Anti-scratch, waterproof, oil-proof screen to prolong service life.