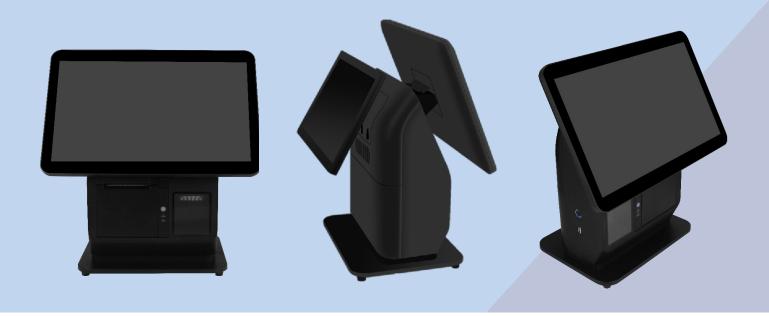

## TDCORE All-A - 15.6" All-in-One POS

The **TDCORE All-A** is an All-in-One POS system with a 15.6" HD touchscreen display, built-in 80mm printer and 1D/2D scanner making it the perfect device for supermarkets, shops, restaurants, takeaways, cafes, stations and other sectors in the retail, hospitality and health industries.

- 15.6" 1920 x 1080P LED TFT display and 10-point multi-capacitive touch screen
- Android 11 with 8GB DDR3 RAM with 128GB SSD.
- Quality 80mm auto cut printer & 1D/2D scanner to quickly and easily scan QR codes or barcodes.
- Onboard Wi-Fi and 3-year RTB warranty.
- Anti-scratch, waterproof, oil-proof screen to prolong service life.