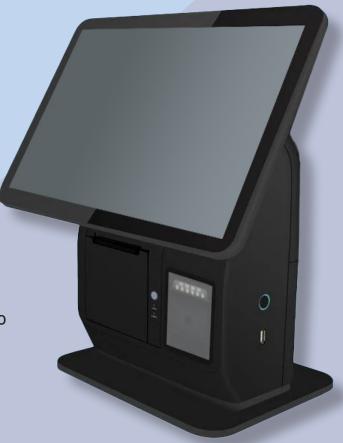

## TDCORE All-A - 15.6" All-in-One POS

The **TDCORE All-A** is an All-in-One POS system with a 15.6" HD touchscreen display, built-in 80mm printer and 1D/2D scanner making it the perfect device for supermarkets, shops, restaurants, takeaways, cafes, stations and other sectors in the retail, hospitality and health industries.

- 15.6" 1920 x 1080P LED TFT display and 10-point multi-capacitive touch screen
- Android 11 with 8GB DDR3 RAM with 128GB SSD.
- Quality 80mm auto cut printer & 1D/2D scanner to quickly and easily scan QR codes or barcodes.
- Onboard Wi-Fi and 3-year RTB warranty.
- Anti-scratch, waterproof, oil-proof screen to prolong service life.

## **TDCORE All-A** - specifications and performance data

| System controller and storage                                                 |                                   | Power & Network  |                                    |
|-------------------------------------------------------------------------------|-----------------------------------|------------------|------------------------------------|
| Controller Board                                                              | RK3568                            | Power Supply     | Input: 100-240V ~ 50/60Hz 1.5A Max |
| Processor                                                                     | Quad-core Cortex-A55 up to 2.0GHz | Power Supply     | Output: 12V DC 5A                  |
| Hard Disk                                                                     | 32GB Flash Memory                 | Network Support  | LAN 1GBps                          |
| RAM                                                                           | 4GB DDR3 RAM                      | WiFi             | Built-in WiFi                      |
| Screen                                                                        |                                   | Operating System |                                    |
| LCD screen                                                                    | 15.6"                             | Android 11.0     | Pre-installed                      |
| Resolution                                                                    | 1920 x 1080 (Full HD)             | Size & weight    |                                    |
| Touch screen                                                                  | 10-point multi-capacitive touch   | Unit Standalone  | 30x45x50cm (WxHxD) 19kg            |
| Printer                                                                       |                                   | Warranty         |                                    |
| Front opening thermal printer, with automatic cutter (Max 80mm paper) 150mm/s |                                   | Period & Terms   | 36 Months RTB                      |
| Scanner                                                                       |                                   |                  |                                    |
| 1D/2D Scanner (QR Code/Barcode Scanner)                                       |                                   |                  |                                    |
| Inputs & Outputs                                                              |                                   |                  |                                    |